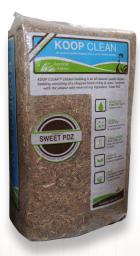

# **KOOP** CLEAN All natural, quality chicken bedding

Koop Clean<sup>™</sup> is a highly absorbent blend of superior chopped hay and straw, combined with the unique odor neutralizing mineral, Sweet PDZ<sup>®</sup>.

The dehydration process eliminates mold and mites, and makes Koop **Clean**<sup>™</sup> more absorbent than traditional bedding products. We add Sweet PDZ® for additional absorption and to neutralize