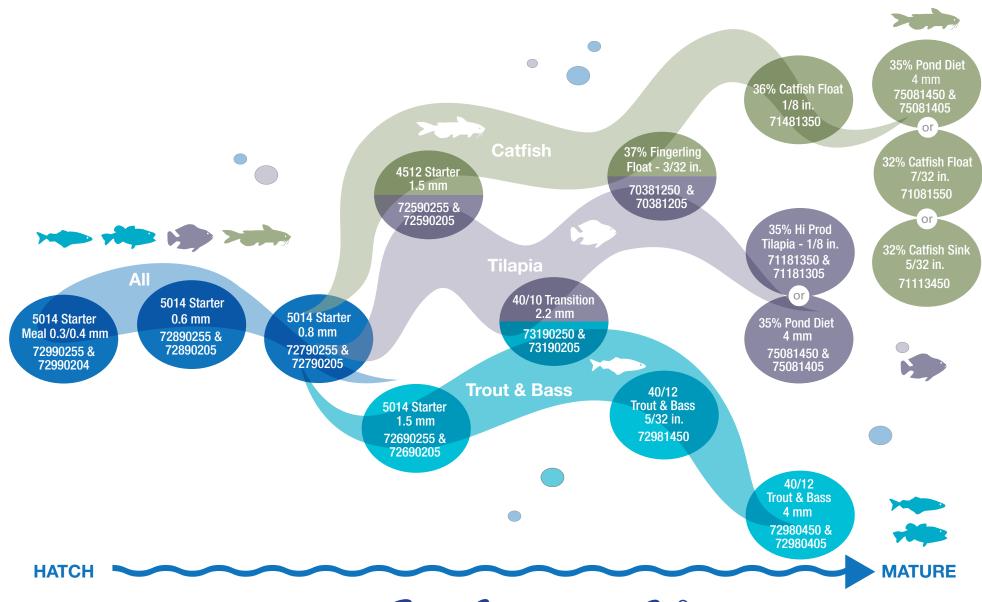

## 5014 Starter

Meal 0.3 / 0.4 mm 72990255 & 72990204

**Hatchery Phase** 

Fry measuring: <1 in.

Feed every 2 hours an amount fish will readily consume within 5 min.

#### 5014 Starter

0.6 mm

72890255 & 72890205

Hatchery Phase

Fry measuring: 1 - 1.5 in.

Feed every 2 hours an amount fish will readily consume within 5 min.

#### 5014 Starter

0.8 mm

72790255 & 72790205

Hatchery Phase

Fry measuring: 1.5 - 2 in.

Feed every 3 hours an amount fish will readily consume within 5 min.

#### 4512 Starter

1.5 mm

72590255 & 72590205

Hatchery Phase

Fingerling measuring: 2 - 3 in.

Feed every 4 hours an amount fish will readily consume within 10 min.

## 37 % Fingerling Float 3/32 in.

amount fish will readily consume

70381250 & 70381205

Fingerling Phase Fingerling measuring: 3 - 4 in. Feed 4 to 5 times per day an

within 10 min.

### 36 % Catfish Float

1/8 in

71481350

Fingerling Phase

Fish measuring: 4 - 6 in.

Feed 2 to 3 times per day an amount fish will readily consume within 15 min.

## 35 % Pond Diet

4 mm

75081450 & 75081405

**Grow Out Phase** 

Fish measuring: >6 in.

Feed 1 to 3 times per day an amount fish will readily consume within 15 min.

### 32 % Catfish Float

7/32 in.

71081550

Grow Out Phase

Fish measuring: >6 in. Feed 1 to 3 times per day an amount fish will readily consume within 15 min.

### 32 % Catfish Sink

5/32 in.

71113450

**Grow Out Phase** 

Fish measuring: >6 in.

Feed 1 to 3 times per day an amount fish will readily consume within 15 min.

\* Fish size and feeding rates are approximate values only.