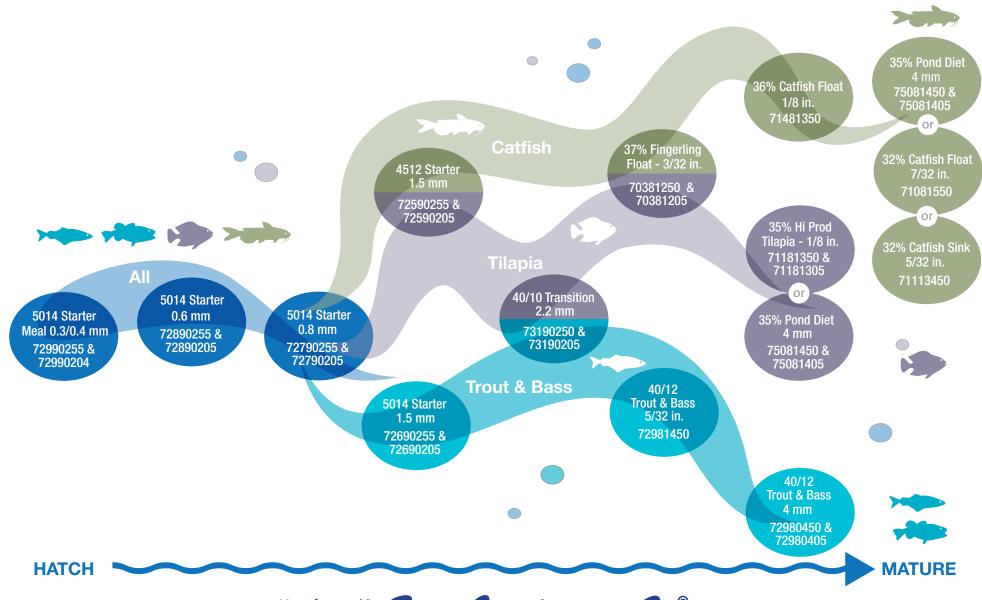

#### 5014 Starter

Meal 0.3 / 0.4 mm 72990255 & 72990204

Hatchery Phase Fry measuring up thru 1 in. Feed every 2 hours an amount fish will readily consume within 5 min.

# Star Milling Co. 1

2.2 mm

73190250 & 73190205

Nursery Phase
Fingerling measuring: 4 - 5 in.
Feed 4 to 5 times per day an
amount fish will readily consume
within 10 min.

#### 5014 Starter

0.6 mm

72890255 & 72890205

Nursery Phase
Fry measuring: 1 - 1.5 in.
Feed every 2 hours an amount fish
will readily consume within 5 min.

## ing Co.

## 37 % Fingerling Float

3/32 in

70381250 & 70381205

Nursery Phase

Fingerling measuring: 5 - 6 in. Feed 2 to 3 times per day an amount fish will readily consume within 15 min.

#### 5014 Starter

0.8 mm

72790255 & 72790205

Nursery Phase

Fingerling measuring: 1.5 to 2.5 in. Feed every 3 hours an amount fish will readily consume within 5 min.

#### 4512 Starter

1.5 mm

72590255 & 72590205

Nursery Phase

Fingerling measuring: 2.5 to 4 in. Feed every 4 hours an amount fish will readily consume within 10 min.

#### 35 % Hi Prod Tilapia

1/8 in.

#### 71181350 & 71181305

**Grow Out Phase** 

Fish measuring: > 6 in.
Feed 1 to 3 times per day an amount fish will readily consume within 15 min.

## or

## Star Milling Co.

4 mm

75081450 & 75081405

**Grow Out Phase** 

Fish measuring: > 8 in.

Feed 1 to 3 times per day an amount fish will readily consume within 15 min.

\* Fish size and feeding rates are approximate values only.