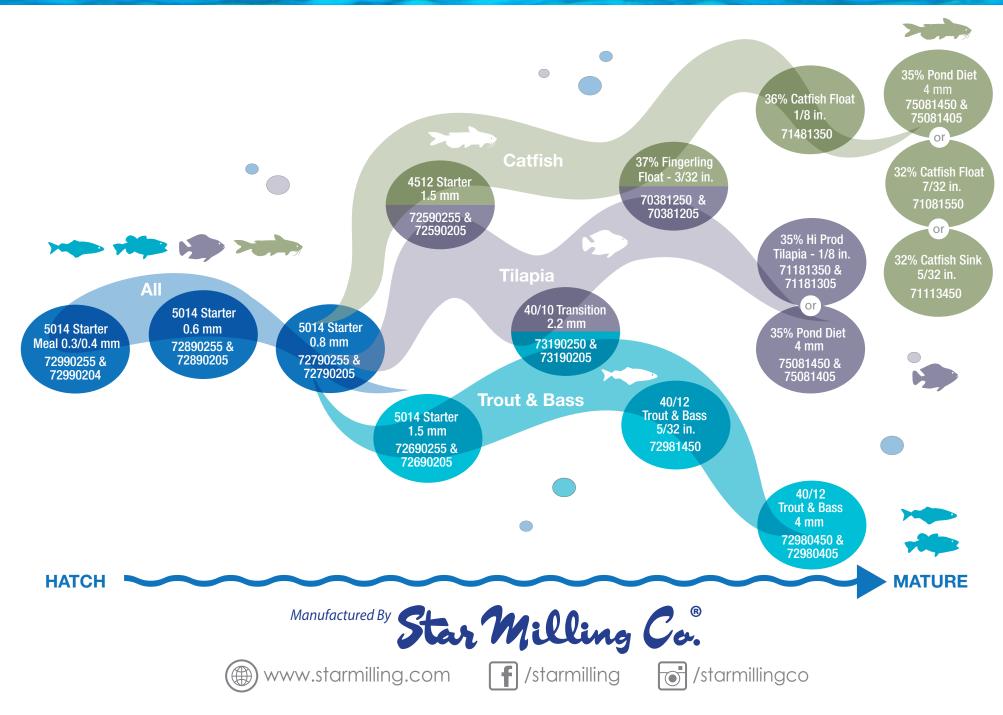

## **PRODUCT SELECTION GUIDE**

Feed 2 to 3 times per day an

amount fish will readily consume

72990255 & 72990204 Hatchery Phase Fry measuring: <1 in. Feed every 2 hours an amount fish will readily consume within 5 min.

#### **40/10 Transition** 2.2 mm **73190250 & 73190205** Fingerling Phase

Fingerling measuring: 3 - 5 in. Feed 4 to 5 times per day an amount fish will readily consume within 10 min.

5014 Starter 0.6 mm 72890255 & 72890205

Hatchery Phase Fry measuring: 1 - 1.5 in. Feed every 2 hours an amount fish will readily consume within 5 min.

#### **5014 Starter 0.8 mm 72790255 & 72790205** Hatchery Phase Fry measuring: 1.5 - 2 in. Feed every 3 hours an amount fish

will readily consume within 5 min.

5014 Starter

1.5 mm 72690255 & 72690205

Fingerling Phase Fry measuring: 2 - 3 in. Feed every 4 hours an amount fish will readily consume within 10 min.

40/12 Trout & Bass

4 mm

72980450 & 72980405

Grow Out Phase Fish measuring: > 8 in. Feed 2 to 3 times per day an amount fish will readily consume within 15 min.

\* Fish size and feeding rates are approximate values only.